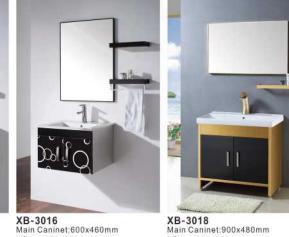

XB-3033 Main Caninet:900x460mm Mirror:800x600mm Side Cabinet:280x800mm

Main Caninet:1000x500mm Mirror:900x500mm Side Cabinet:280x900mm

XB-3039 Main Caninet:900x460mm Mirror:500x750mm

XB-3045
Main Caninet:800x470mm Mirror:600x800mm Main Caninet:1000x500mm Mirror:900x600mm