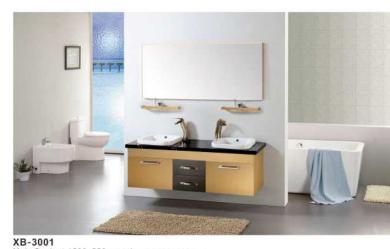

XB-3003 XB-3004 XB-3005 Main Caninet:1000x460mm Mirror:600x800mm Shelf:300x120mm Shelf:800x120mm Mirror:800x600mm Shelf:800x120mm Shelf:800x120mm Mirror:800x600mm Side Caninet:350x1000mm

Main Caninet:1000x500mm Mirror:800x600mm Main Caninet:900x460mm Mirror:500x900mm Shelf:300x120mm