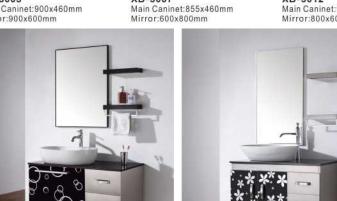

XB-3023

Main Caninet:1000x450mm Mirror:900x500mm Shelf:300x120mm Mirror:900x120mm Mirror:900x120mm Mirror:900x120mm Mirror:900x120mm Mirror:900x480mm Mirror:800x600mm Shelf:300x120mm

**XB-3030** Main Caninet:800x450mm Mirror:800x600mm XB-3031 Main Caninet:850x460mm Mirror:800x500mm

XB-3033 Main Caninet:900x460mm Mirror:800x600mm Side Cabinet:280x800mm

Main Caninet:1000x500mm Mirror:900x500mm Side Cabinet:280x900mm

XB-3039 Main Caninet:900x460mm Mirror:500x750mm

XB-3045
Main Caninet:800x470mm Mirror:600x800mm Main Caninet:1000x500mm Mirror:900x600mm