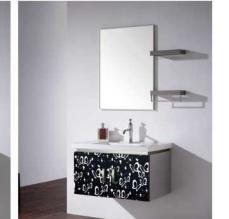

XB-3033 Main Caninet:900x460mm Mirror:800x600mm Side Cabinet:280x800mm

Main Caninet:1000x500mm Mirror:900x500mm Side Cabinet:280x900mm

XB-3039 Main Caninet:900x460mm Mirror:500x750mm

XB-3045
Main Caninet:800x470mm Mirror:600x800mm Main Caninet:1000x500mm Mirror:900x600mm