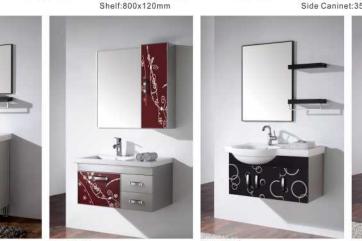

XB-3002 Main Caninet:760x500mm Mirror:800x600mm Side Caninet:280x800mm

XB-3012 Main Caninet:900x470mm Mirror:800x600mm

Main Caninet:800x900mm Mirror:800x600mm Shelf:300x120mm

XB-3021 Main Caninet:1000x460mm Mirror:900x500mm Shelf:300x120mm

XB-3023

Main Caninet:1000x450mm Mirror:900x500mm Shelf:300x120mm Mirror:900x120mm Mirror:900x120mm Mirror:900x120mm Mirror:900x120mm Mirror:900x480mm Mirror:800x600mm Shelf:300x120mm

**XB-3030** Main Caninet:800x450mm Mirror:800x600mm XB-3031 Main Caninet:850x460mm Mirror:800x500mm