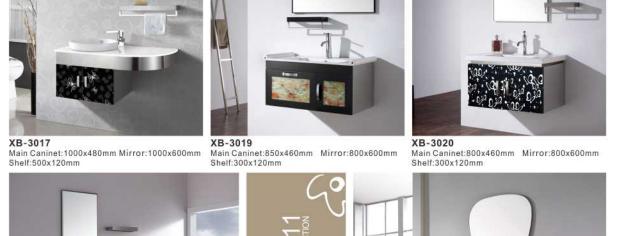

XB-3033 Main Caninet:900x460mm Mirror:800x600mm Side Cabinet:280x800mm

Main Caninet:1000x500mm Mirror:900x500mm Side Cabinet:280x900mm

XB-3039 Main Caninet:900x460mm Mirror:500x750mm

XB-3045
Main Caninet:800x470mm Mirror:600x800mm Main Caninet:1000x500mm Mirror:900x600mm