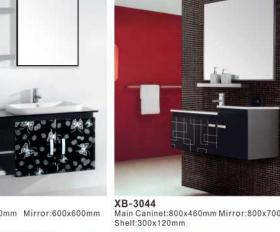

XB-3033 Main Caninet:900x460mm Mirror:800x600mm Side Cabinet:280x800mm

Main Caninet:1000x500mm Mirror:900x500mm Side Cabinet:280x900mm

XB-3039 Main Caninet:900x460mm Mirror:500x750mm

XB-3045
Main Caninet:800x470mm Mirror:600x800mm Main Caninet:1000x500mm Mirror:900x600mm