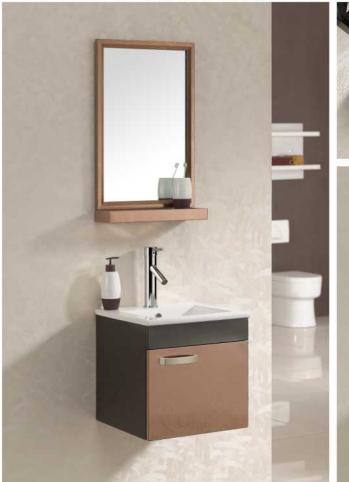

XB-3033 Main Caninet:900x460mm Mirror:800x600mm Side Cabinet:280x800mm

Main Caninet:1000x500mm Mirror:900x500mm Side Cabinet:280x900mm

XB-3039 Main Caninet:900x460mm Mirror:500x750mm

XB-3045
Main Caninet:800x470mm Mirror:600x800mm Main Caninet:1000x500mm Mirror:900x600mm