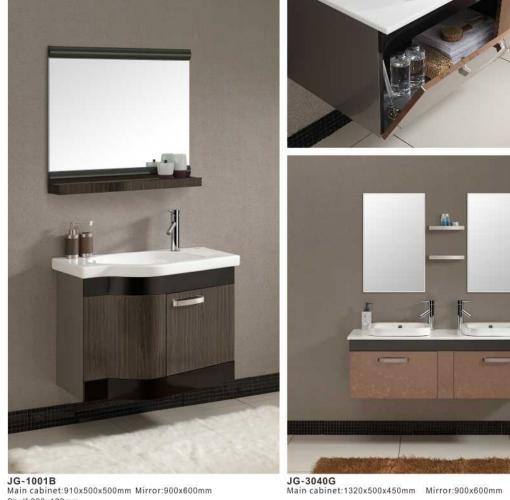

JG-1001B Main cabinet:910x500x500mm Mirror:900x600mm Shelf:900x120mm

**SP-1682A** Size:1200x490x850mm

SP-1680B Size:620x490x850mm

X-9133 Main Cabinet with basin:700x460x490mm

SP-1666 Size:700x500x850mm **SP-1668** Size:1000x500x850mm