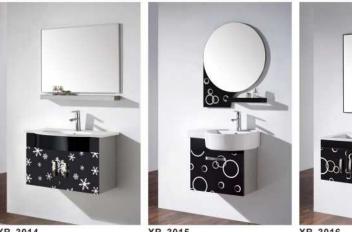

XB-3002 Main Caninet:760x500mm Mirror:800x600mm Side Caninet:280x800mm

XB-3012 Main Caninet:900x470mm Mirror:800x600mm

Main Caninet:800x900mm Mirror:800x600mm Shelf:300x120mm

XB-3021 Main Caninet:1000x460mm Mirror:900x500mm Shelf:300x120mm

XB-3023

Main Caninet:1000x450mm Mirror:900x500mm Shelf:300x120mm Mirror:900x120mm Mirror:900x120mm Mirror:900x120mm Mirror:900x120mm Mirror:900x480mm Mirror:800x600mm Shelf:300x120mm

**XB-3030** Main Caninet:800x450mm Mirror:800x600mm XB-3031 Main Caninet:850x460mm Mirror:800x500mm