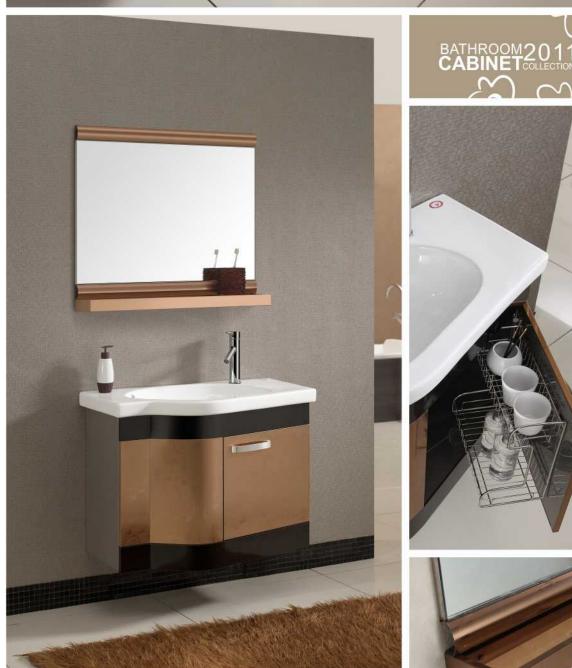

XB-3033 Main Caninet:900x460mm Mirror:800x600mm Side Cabinet:280x800mm

Main Caninet:1000x500mm Mirror:900x500mm Side Cabinet:280x900mm

XB-3039 Main Caninet:900x460mm Mirror:500x750mm

XB-3045
Main Caninet:800x470mm Mirror:600x800mm Main Caninet:1000x500mm Mirror:900x600mm