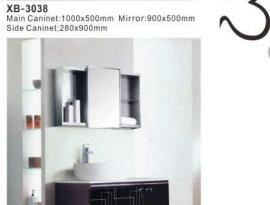

XB-3033 Main Caninet:900x460mm Mirror:800x600mm Side Cabinet:280x800mm

Main Caninet:1000x500mm Mirror:900x500mm Side Cabinet:280x900mm

XB-3039 Main Caninet:900x460mm Mirror:500x750mm

XB-3045
Main Caninet:800x470mm Mirror:600x800mm Main Caninet:1000x500mm Mirror:900x600mm