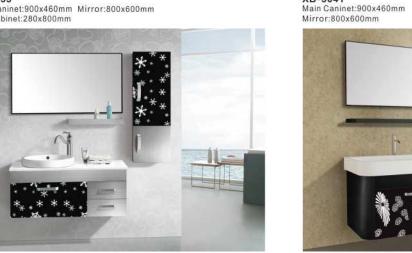

XB-3002 Main Caninet:760x500mm Mirror:800x600mm Side Caninet:280x800mm

XB-3012 Main Caninet:900x470mm Mirror:800x600mm

Main Caninet:800x900mm Mirror:800x600mm Shelf:300x120mm

XB-3021 Main Caninet:1000x460mm Mirror:900x500mm Shelf:300x120mm

XB-3033 Main Caninet:900x460mm Mirror:800x600mm Side Cabinet:280x800mm

Main Caninet:1000x500mm Mirror:900x500mm Side Cabinet:280x900mm

XB-3039 Main Caninet:900x460mm Mirror:500x750mm

XB-3045
Main Caninet:800x470mm Mirror:600x800mm Main Caninet:1000x500mm Mirror:900x600mm