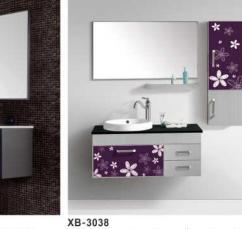

XB-3033 Main Caninet:900x460mm Mirror:800x600mm Side Cabinet:280x800mm

Main Caninet:1000x500mm Mirror:900x500mm Side Cabinet:280x900mm

XB-3039 Main Caninet:900x460mm Mirror:500x750mm

XB-3045
Main Caninet:800x470mm Mirror:600x800mm Main Caninet:1000x500mm Mirror:900x600mm