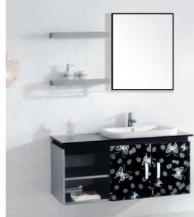

XB-3033 Main Caninet:900x460mm Mirror:800x600mm Side Cabinet:280x800mm

Main Caninet:1000x500mm Mirror:900x500mm Side Cabinet:280x900mm

XB-3039 Main Caninet:900x460mm Mirror:500x750mm

XB-3045
Main Caninet:800x470mm Mirror:600x800mm Main Caninet:1000x500mm Mirror:900x600mm