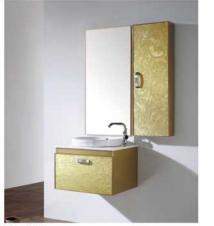

XB-3002 Main Caninet:760x500mm Mirror:800x600mm Side Caninet:280x800mm

XB-3012 Main Caninet:900x470mm Mirror:800x600mm

Main Caninet:800x900mm Mirror:800x600mm Shelf:300x120mm

XB-3021 Main Caninet:1000x460mm Mirror:900x500mm Shelf:300x120mm