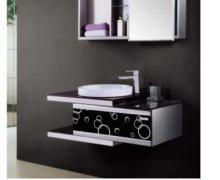

XB-3002 Main Caninet:760x500mm Mirror:800x600mm Side Caninet:280x800mm

XB-3012 Main Caninet:900x470mm Mirror:800x600mm

Main Caninet:800x900mm Mirror:800x600mm Shelf:300x120mm

XB-3021 Main Caninet:1000x460mm Mirror:900x500mm Shelf:300x120mm