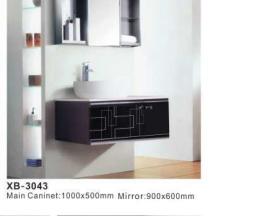

XB-3033 Main Caninet:900x460mm Mirror:800x600mm Side Cabinet:280x800mm

Main Caninet:1000x500mm Mirror:900x500mm Side Cabinet:280x900mm

XB-3039 Main Caninet:900x460mm Mirror:500x750mm

XB-3045
Main Caninet:800x470mm Mirror:600x800mm Main Caninet:1000x500mm Mirror:900x600mm