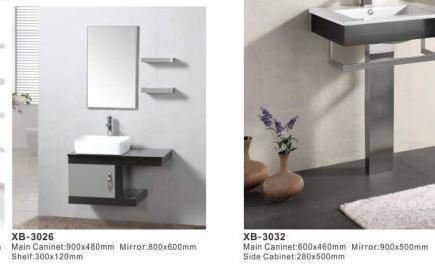

XB-3023

Main Caninet:1000x450mm Mirror:900x500mm Shelf:300x120mm Mirror:900x120mm Mirror:900x120mm Mirror:900x120mm Mirror:900x120mm Mirror:900x480mm Mirror:800x600mm Shelf:300x120mm

**XB-3030** Main Caninet:800x450mm Mirror:800x600mm XB-3031 Main Caninet:850x460mm Mirror:800x500mm

XB-3033 Main Caninet:900x460mm Mirror:800x600mm Side Cabinet:280x800mm

Main Caninet:1000x500mm Mirror:900x500mm Side Cabinet:280x900mm

XB-3039 Main Caninet:900x460mm Mirror:500x750mm

XB-3045
Main Caninet:800x470mm Mirror:600x800mm Main Caninet:1000x500mm Mirror:900x600mm