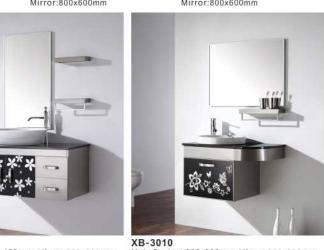

XB-3033 Main Caninet:900x460mm Mirror:800x600mm Side Cabinet:280x800mm

Main Caninet:1000x500mm Mirror:900x500mm Side Cabinet:280x900mm

XB-3039 Main Caninet:900x460mm Mirror:500x750mm

XB-3045
Main Caninet:800x470mm Mirror:600x800mm Main Caninet:1000x500mm Mirror:900x600mm