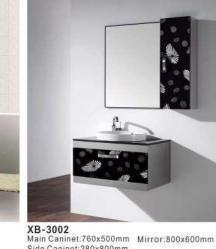

XB-3002 Main Caninet:760x500mm Mirror:800x600mm Side Caninet:280x800mm

XB-3012 Main Caninet:900x470mm Mirror:800x600mm

Main Caninet:800x900mm Mirror:800x600mm Shelf:300x120mm

XB-3021 Main Caninet:1000x460mm Mirror:900x500mm Shelf:300x120mm