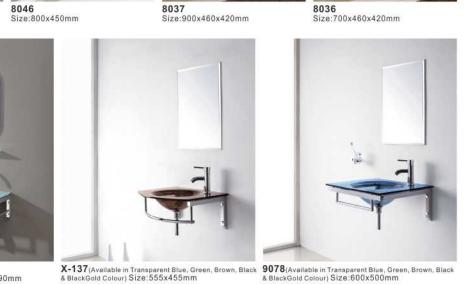

:280x800mm



Main Caninet:1000x500mm Mirror:900x500mm Side Cabinet:280x900mm











XB-3039 Main Caninet:900x460mm Mirror:500x750mm



XB-3045
Main Caninet:800x470mm Mirror:600x800mm Main Caninet:1000x500mm Mirror:900x600mm













XB-3049
Main Caninet:800x450mm
Shelf:800x120mm

XB-3048
Main Caninet:1100x600mm Mirror:1000x600mm
Shelf:300x120mm

XB-3052
Main Caninet:1050x500mm Mirror:1000x600mm



Product Quality Guarantee- 品質保証付き製品























JG-1001G Main cabinet:430x390x490mm Mirror:400x600mm Shelf:400x120mm









JG-1001B Main cabinet:910x500x500mm Mirror:900x600mm Shelf:900x120mm



**SP-1682A** Size:1200x490x850mm



SP-1680B Size:620x490x850mm







X-9133 Main Cabinet with basin:700x460x490mm



SP-1666 Size:700x500x850mm **SP-1668** Size:1000x500x850mm





**SP-1633B** Size:600x500x850mm

TORA製品は、日本製の最新テクノロジ 一 "ワールドワイドクオリティコント ロールスタンダード" にて、テストさ れております。末永くご愛用いただけ

日语

TORAでは、ワールドケラスの商品を お客様に提供しております。

詳しくは www.tora.com.my をごらんく



TORA-International Quality

At TORA, we provide world-class standard prod-ucts for our customers. TORA products are manu-factured and recognized by world wide quality con-trol standard; using the latest Japanese state of art technology, tested and inspected; to ensure every TORA product to have the finest and long lasting performance.

For more information, please login to our website at www.tora.com.my

## TORA~Integrated & Sophisticated Japanese Technology in Art and Design











LEONFAST SDN. BHD.(242487-U)

No. 16, Jalan Metro Pudu, Fraser Business Paik, Off Jalan Yew, 55200 Kuala Lumpur TEL: +603-9223 3