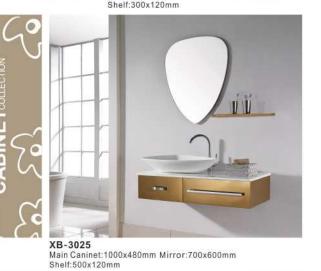

XB-3023

Main Caninet:1000x450mm Mirror:900x500mm Shelf:300x120mm Mirror:900x120mm Mirror:900x120mm Mirror:900x120mm Mirror:900x120mm Mirror:900x480mm Mirror:800x600mm Shelf:300x120mm

**XB-3030** Main Caninet:800x450mm Mirror:800x600mm XB-3031 Main Caninet:850x460mm Mirror:800x500mm