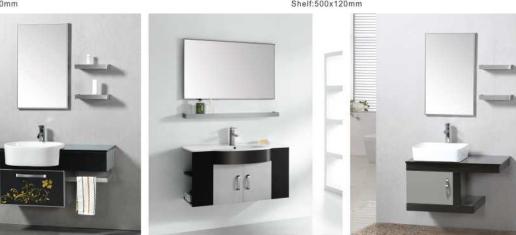

XB-3023

Main Caninet:1000x450mm Mirror:900x500mm Shelf:300x120mm Mirror:900x120mm Mirror:900x120mm Mirror:900x120mm Mirror:900x120mm Mirror:900x480mm Mirror:800x600mm Shelf:300x120mm

**XB-3030** Main Caninet:800x450mm Mirror:800x600mm XB-3031 Main Caninet:850x460mm Mirror:800x500mm