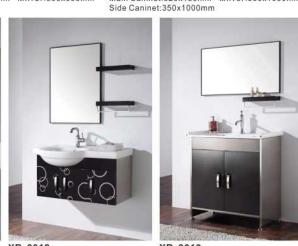

XB-3023

Main Caninet:1000x450mm Mirror:900x500mm Shelf:300x120mm Mirror:900x120mm Mirror:900x120mm Mirror:900x120mm Mirror:900x120mm Mirror:900x480mm Mirror:800x600mm Shelf:300x120mm

**XB-3030** Main Caninet:800x450mm Mirror:800x600mm XB-3031 Main Caninet:850x460mm Mirror:800x500mm