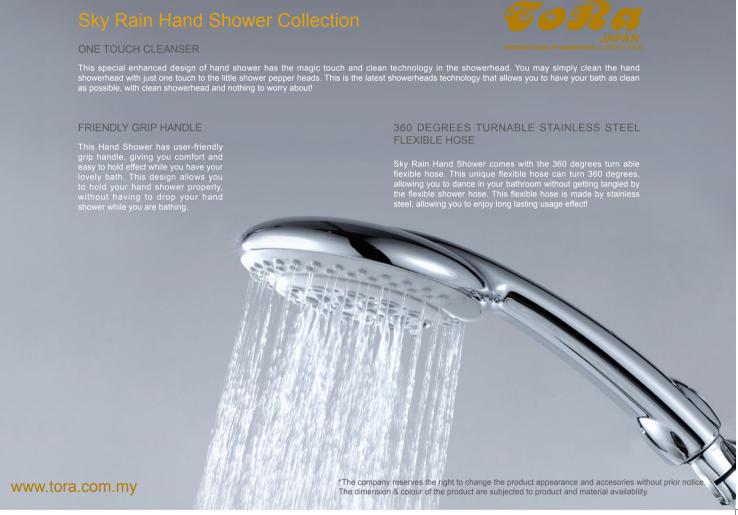

**EXPOSED SHOWER BAR SET SERIES** 

Exposed Shower Mixer Set

EBS-1007

EBS-1008

Exposed Shower Mixer Set















EBS-18011

EBS-1005















SRS-200-C SRS-128 SRS-250 SRS-400-12 SRS-400-12 SRS-108
8"X8" Sky Rain Shower Collection 12"X8" Sky Rain Shower Collection 10"X10" Sky Rain Shower Collection 12"X12" Sky Rain Shower Collection 11"X8" Sky Rain Shower Collection









SRS-12SRS-14-80BSRS-240SRS-300CSRS-00512"X12" Sky Rain Shower Collection8"X8" Sky Rain Shower Collection8"X8" Sky Rain Shower Collection9"X9" Sky Rain Shower Collection9"X8" Sky Rain Shower Collection



SRS-1001



SRS-2201-9









8"X8" Sky Rain Shower Collection 10"X10" Sky Rain Shower Collection 12"X12" Sky Rain Shower Collection 10"X7" Sky Rain Shower Collection 14" Sky Rain Shower Collection



SRS-011



















SRS-Y66 SRS-Y88 SRS-Y1212 SRS-160 SRS-P01
6"X6" Sky Rain Shower Collection 8"X8" Sky Rain S