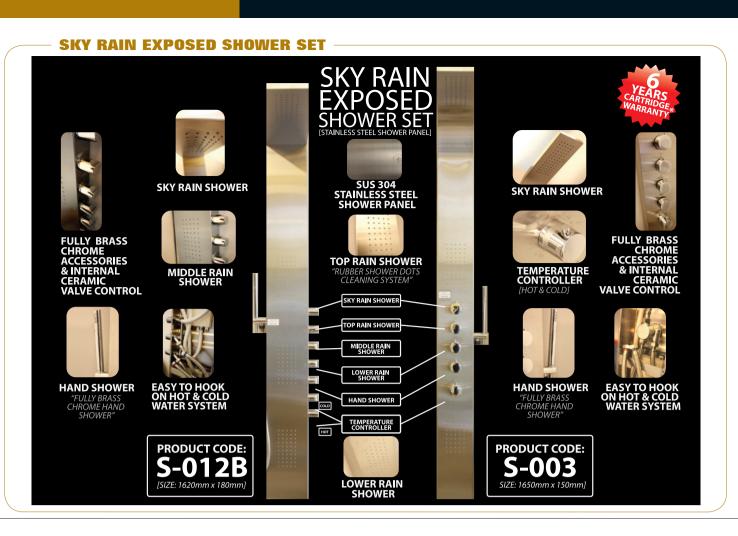

**EXPOSED SHOWER BAR SET SERIES** 

Exposed Shower Mixer Set

EBS-1007

EBS-1008

Exposed Shower Mixer Set















EBS-18011

EBS-1005















SRS-200-C SRS-128 SRS-250 SRS-400-12 SRS-400-12 SRS-108
8"X8" Sky Rain Shower Collection 12"X8" Sky Rain Shower Collection 10"X10" Sky Rain Shower Collection 12"X12" Sky Rain Shower Collection 11"X8" Sky Rain Shower Collection









SRS-12SRS-14-80BSRS-240SRS-300CSRS-00512"X12" Sky Rain Shower Collection8"X8" Sky Rain Shower Collection8"X8" Sky Rain Shower Collection9"X9" Sky Rain Shower Collection9"X8" Sky Rain Shower Collection



SRS-1001



SRS-2201-9









8"X8" Sky Rain Shower Collection 10"X10" Sky Rain Shower Collection 12"X12" Sky Rain Shower Collection 10"X7" Sky Rain Shower Collection 14" Sky Rain Shower Collection