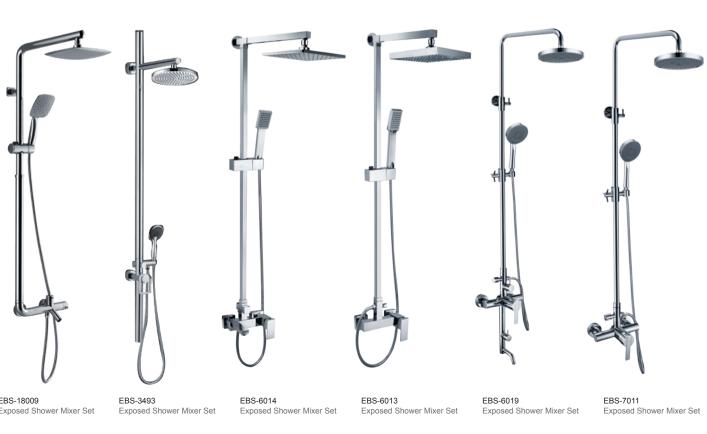

EBS-1088

EBS-1099

Exposed Shower Mixer Set

EBS-203

CBM2-P25

HS-2611 I/C

CBM2-P26

HS-2688 I/C