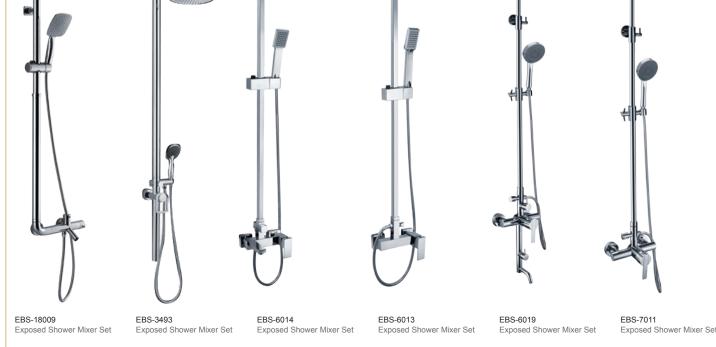

**EXPOSED SHOWER BAR SET SERIES** 

Exposed Shower Mixer Set

EBS-1007

EBS-1008

Exposed Shower Mixer Set

EBS-18011

EBS-1005

SRS-200-C SRS-128 SRS-250 SRS-400-12 SRS-400-12 SRS-108
8"X8" Sky Rain Shower Collection 12"X8" Sky Rain Shower Collection 10"X10" Sky Rain Shower Collection 12"X12" Sky Rain Shower Collection 11"X8" Sky Rain Shower Collection

EBS-1088

EBS-1099

Exposed Shower Mixer Set

EBS-203

CBM2-P25

HS-2611 I/C

CBM2-P26

HS-2688 I/C