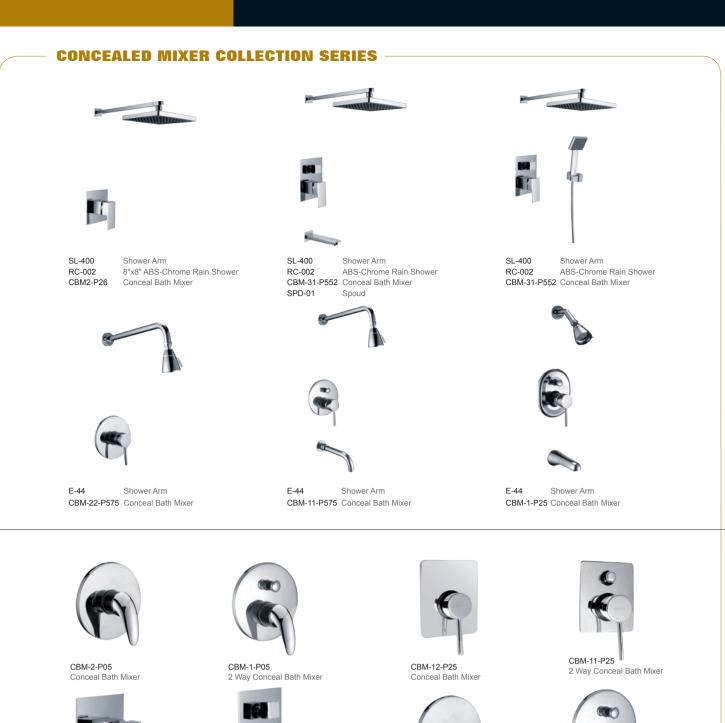

CBM31-P552

**HAND SHOWER COLLECTION SERIES** 

HS-2509A6 I/C

2 Way Conceal Bath Mixer

CBM-21-P575

HS-2503FA I/C

BS-1F0138

ABS Chrome