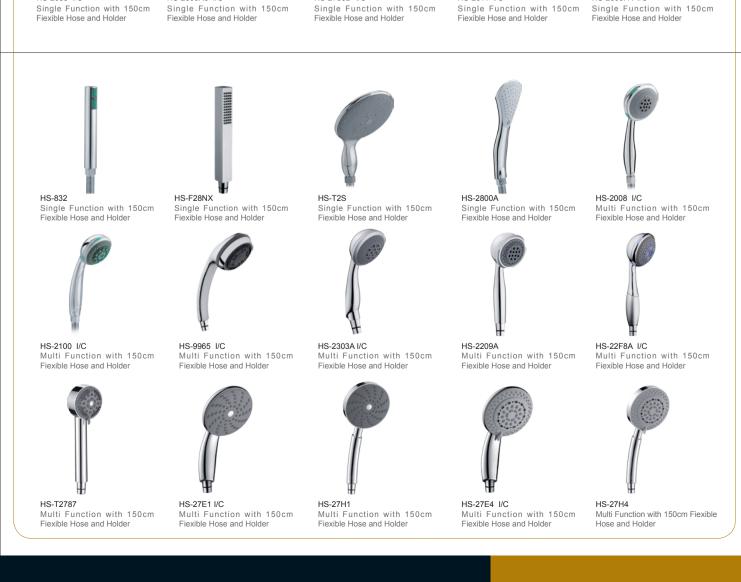

CBM31-P552

**HAND SHOWER COLLECTION SERIES** 

HS-2509A6 I/C

2 Way Conceal Bath Mixer

CBM-21-P575

HS-2503FA I/C

BS-1F0138

ABS Chrome

BS-A51W

4 Function

SH-27-F2

2 Function

SH-2618-C

3 Function

SH-2712

Single Function