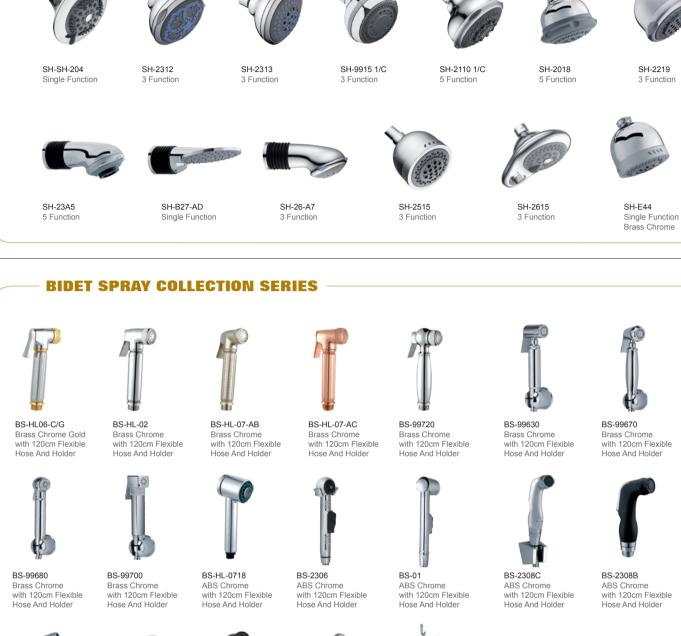

CBM31-P552

**HAND SHOWER COLLECTION SERIES** 

HS-2509A6 I/C

2 Way Conceal Bath Mixer

CBM-21-P575

HS-2503FA I/C

BS-1F0138

ABS Chrome

BS-A51W

4 Function

SH-27-F2

2 Function

SH-2618-C

3 Function

SH-2712

Single Function

FH150-G

HL-01-120cm

Flxeible Hose Brass Chrome

Brass Chrome Spring Hose with Holder

Bottle tap collection

**FIXED POINT SHOWER HEAD COLLECTION SERIES** 

4 Function

2 Function

HS-2755D I/C

BS-HL-01

ABS Chrome

**FLEXIBLE HOSE COLLECTION SERIES** 

FH150-AB

Flxeible Hose Brass Chrome

FH-10"

FH-12"

FH-14"

BT-21-300mm

Bottle tap collection

FH01-150

150CM Brass Chrome

FH-24"

FH-30"

Flexible Hose 360°

FH01-180

150CM Brass Chrome

MH-16-L

304 Satinless Steel Mixer Flexible Hose

HL03-120E

150CM Brass Chrome

W13

BT-09

Bottle tap collection

Bottle tap collection

Heavy Duty Brass chrome

Long Bath Pop Up Waste