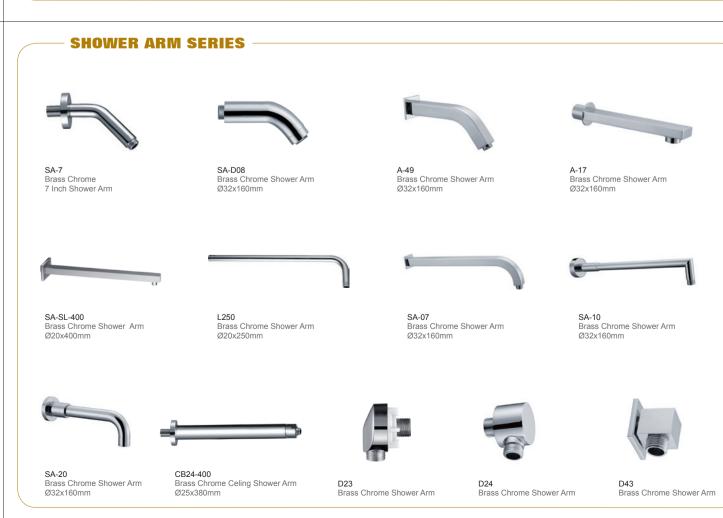

Shower Collection 8"X8" Sky Rain Shower Collection 9"X9" Sky Rain Shower Collection 10"X10" Sky Rain Shower Collection







8"X8" Rain Shower With Light 12"X12" Rain Shower With Light 12"X12" Rain Shower With Light















EBS-1088

EBS-1099

Exposed Shower Mixer Set

EBS-203





CBM2-P25

HS-2611 I/C

CBM2-P26

HS-2688 I/C

CBM31-P552

**HAND SHOWER COLLECTION SERIES** 

HS-2509A6 I/C

2 Way Conceal Bath Mixer



CBM-21-P575

HS-2503FA I/C



BS-1F0138

ABS Chrome

BS-A51W



4 Function

SH-27-F2

2 Function

SH-2618-C

3 Function

SH-2712

Single Function

FH150-G

HL-01-120cm

Flxeible Hose Brass Chrome

Brass Chrome Spring Hose with Holder

Bottle tap collection

**FIXED POINT SHOWER HEAD COLLECTION SERIES** 

4 Function

2 Function





HS-2755D I/C



BS-HL-01

ABS Chrome



**FLEXIBLE HOSE COLLECTION SERIES** 

FH150-AB

Flxeible Hose Brass Chrome

FH-10"

FH-12"

FH-14"

BT-21-300mm

Bottle tap collection

FH01-150

150CM Brass Chrome

FH-24"

FH-30"

Flexible Hose 360°

FH01-180

150CM Brass Chrome

MH-16-L

304 Satinless Steel Mixer Flexible Hose

HL03-120E

150CM Brass Chrome

W13

BT-09

Bottle tap collection

Bottle tap collection

Heavy Duty Brass chrome

Long Bath Pop Up Waste