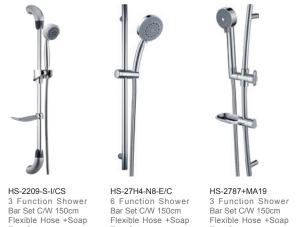

ion9"X9" Sky Rain Shower Collection9"X8" Sky Rain Shower Collection



SRS-1001



SRS-2201-9









8"X8" Sky Rain Shower Collection 10"X10" Sky Rain Shower Collection 12"X12" Sky Rain Shower Collection 10"X7" Sky Rain Shower Collection 14" Sky Rain Shower Collection



SRS-011



















SRS-Y66 SRS-Y88 SRS-Y1212 SRS-160 SRS-P01
6"X6" Sky Rain Shower Collection 8"X8" Sky Rain Shower Collection 12"X12" Sky Rain Shower Collection 6"X6" Sky Rain Shower Collection 9"X9" Sky Rain Shower Collection













SRS-P10 SRS-P11 SRS-P03 SRS-P22 SRS-P77 10"X10" Sky Rain Shower Collection 8"X8" Sky Rain Shower Collection 9"X9" Sky Rain Shower Collection 10"X10" Sky Rain Shower Collection







8"X8" Rain Shower With Light 12"X12" Rain Shower With Light 12"X12" Rain Shower With Light















EBS-1088

EBS-1099

Exposed Shower Mixer Set

EBS-203





CBM2-P25

HS-2611 I/C

CBM2-P26

HS-2688 I/C

CBM31-P552

**HAND SHOWER COLLECTION SERIES** 

HS-2509A6 I/C

2 Way Conceal Bath Mixer



CBM-21-P575

HS-2503FA I/C



BS-1F0138

ABS Chrome

BS-A51W



4 Function

SH-27-F2

2 Function

SH-2618-C

3 Function

SH-2712

Single Function

FH150-G

HL-01-120cm

Flxeible Hose Brass Chrome

Brass Chrome Spring Hose with Holder

Bottle tap collection

**FIXED POINT SHOWER HEAD COLLECTION SERIES** 

4 Function

2 Function





HS-2755D I/C



BS-HL-01

ABS Chrome



**FLEXIBLE HOSE COLLECTION SERIES** 

FH150-AB

Flxeible Hose Brass Chrome

FH-10"

FH-12"

FH-14"

BT-21-300mm

Bottle tap collection

FH01-150

150CM Brass Chrome

FH-24"

FH-30"

Flexible Hose 360°

FH01-180

150CM