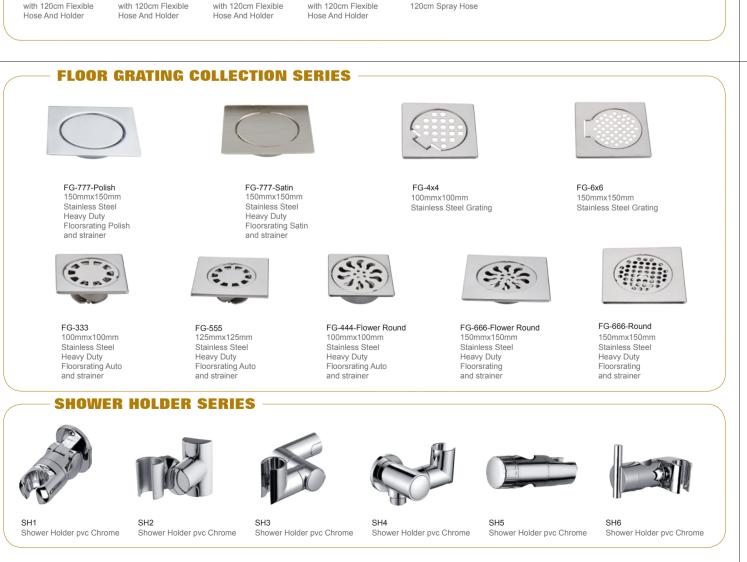

RS-P77 10"X10" Sky Rain Shower Collection 8"X8" Sky Rain Shower Collection 9"X9" Sky Rain Shower Collection 10"X10" Sky Rain Shower Collection







8"X8" Rain Shower With Light 12"X12" Rain Shower With Light 12"X12" Rain Shower With Light















EBS-1088

EBS-1099

Exposed Shower Mixer Set

EBS-203





CBM2-P25

HS-2611 I/C

CBM2-P26

HS-2688 I/C

CBM31-P552

**HAND SHOWER COLLECTION SERIES** 

HS-2509A6 I/C

2 Way Conceal Bath Mixer



CBM-21-P575

HS-2503FA I/C



BS-1F0138

ABS Chrome

BS-A51W



4 Function

SH-27-F2

2 Function

SH-2618-C

3 Function

SH-2712

Single Function

FH150-G

HL-01-120cm

Flxeible Hose Brass Chrome

Brass Chrome Spring Hose with Holder

Bottle tap collection

**FIXED POINT SHOWER HEAD COLLECTION SERIES** 

4 Function

2 Function





HS-2755D I/C



BS-HL-01

ABS Chrome



**FLEXIBLE HOSE COLLECTION SERIES** 

FH150-AB

Flxeible Hose Brass Chrome

FH-10"

FH-12"

FH-14"

BT-21-300mm

Bottle tap collection

FH01-150

150CM Brass Chrome

FH-24"

FH-30"

Flexible Hose 360°

FH01-180

150CM Brass Chrome

MH-16-L

304 Satinless Steel Mixer Flexible Hose

HL03-120E

150CM Brass Chrome

W13

BT-09

Bottle tap collection

Bottle tap collection

Heavy Duty Brass chrome

Long Bath Pop Up Waste