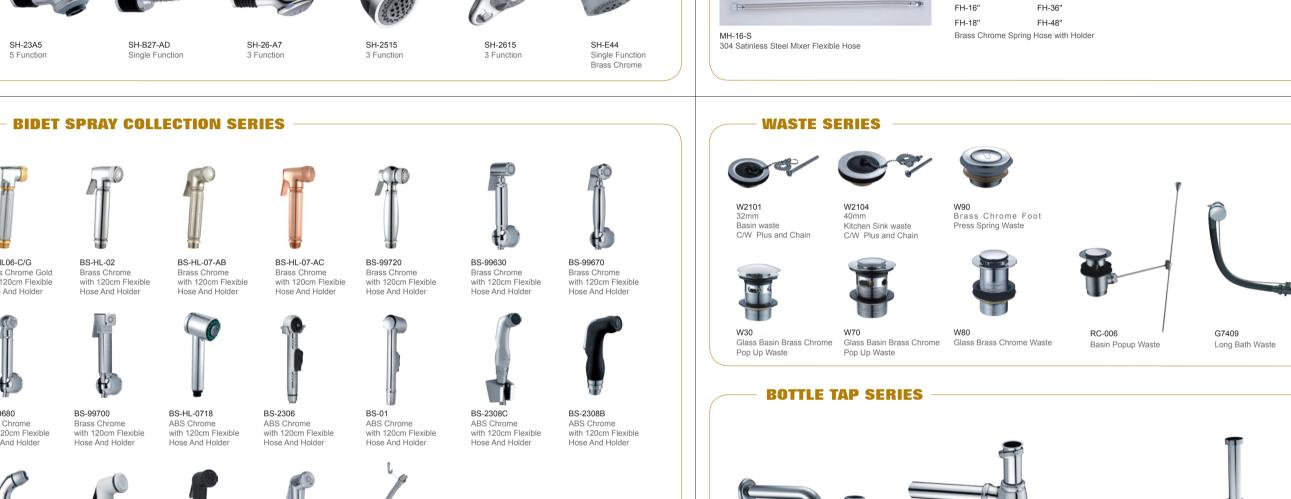

FH150-G

HL-01-120cm

Flxeible Hose Brass Chrome

Brass Chrome Spring Hose with Holder

Bottle tap collection

**FIXED POINT SHOWER HEAD COLLECTION SERIES** 

4 Function

2 Function

HS-2755D I/C

BS-HL-01

ABS Chrome

**FLEXIBLE HOSE COLLECTION SERIES** 

FH150-AB

Flxeible Hose Brass Chrome

FH-10"

FH-12"

FH-14"

BT-21-300mm

Bottle tap collection

FH01-150

150CM Brass Chrome

FH-24"

FH-30"

Flexible Hose 360°

FH01-180

150CM Brass Chrome

MH-16-L

304 Satinless Steel Mixer Flexible Hose

HL03-120E

150CM Brass Chrome

W13

BT-09

Bottle tap collection

Bottle tap collection

Heavy Duty Brass chrome

Long Bath Pop Up Waste