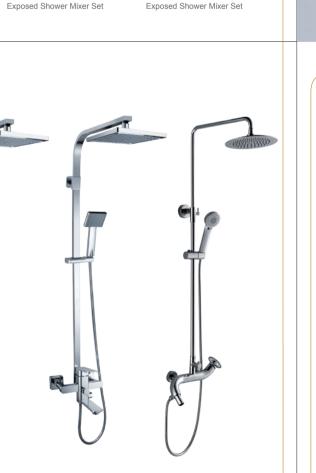

**EXPOSED SHOWER BAR SET SERIES** 

Exposed Shower Mixer Set

EBS-1007

EBS-1008

Exposed Shower Mixer Set

EBS-18011

EBS-1005

SRS-200-C SRS-128 SRS-250 SRS-400-12 SRS-400-12 SRS-108
8"X8" Sky Rain Shower Collection 12"X8" Sky Rain Shower Collection 10"X10" Sky Rain Shower Collection 12"X12" Sky Rain Shower Collection 11"X8" Sky Rain Shower Collection