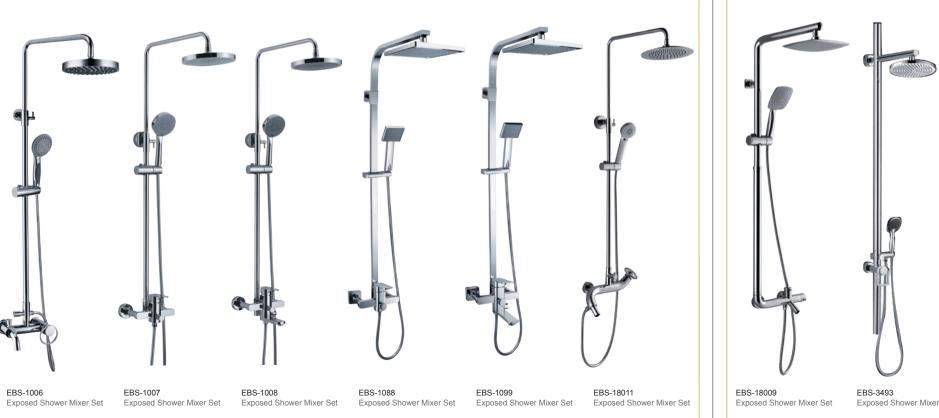

**EXPOSED SHOWER BAR SET SERIES** 

Exposed Shower Mixer Set

EBS-1007

EBS-1008

Exposed Shower Mixer Set

EBS-18011

EBS-1005

SRS-200-C SRS-128 SRS-250 SRS-400-12 SRS-400-12 SRS-108
8"X8" Sky Rain Shower Collection 12"X8" Sky Rain Shower Collection 10"X10" Sky Rain Shower Collection 12"X12" Sky Rain Shower Collection 11"X8" Sky Rain Shower Collection

EBS-1088

EBS-1099

Exposed Shower Mixer Set

EBS-203

CBM2-P25

HS-2611 I/C

CBM2-P26

HS-2688 I/C