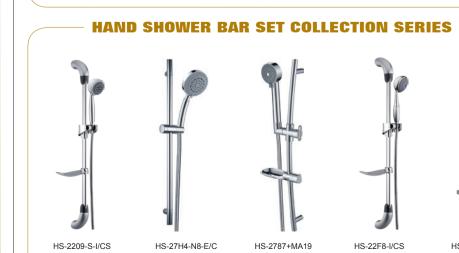

ction9"X9" Sky Rain Shower Collection9"X8" Sky Rain Shower Collection



SRS-1001



SRS-2201-9









8"X8" Sky Rain Shower Collection 10"X10" Sky Rain Shower Collection 12"X12" Sky Rain Shower Collection 10"X7" Sky Rain Shower Collection 14" Sky Rain Shower Collection



SRS-011



















SRS-Y66 SRS-Y88 SRS-Y1212 SRS-160 SRS-P01
6"X6" Sky Rain Shower Collection 8"X8" Sky Rain Shower Collection 12"X12" Sky Rain Shower Collection 6"X6" Sky Rain Shower Collection 9"X9" Sky Rain Shower Collection













SRS-P10 SRS-P11 SRS-P03 SRS-P22 SRS-P77 10"X10" Sky Rain Shower Collection 8"X8" Sky Rain Shower Collection 9"X9" Sky Rain Shower Collection 10"X10" Sky Rain Shower Collection







8"X8" Rain Shower With Light 12"X12" Rain Shower With Light 12"X12" Rain Shower With Light















EBS-1088

EBS-1099

Exposed Shower Mixer Set

EBS-203





CBM2-P25

HS-2611 I/C

CBM2-P26

HS-2688 I/C

CBM31-P552

**HAND SHOWER COLLECTION SERIES** 

HS-2509A6 I/C

2 Way Conceal Bath Mixer



CBM-21-P575

HS-2503FA I/C



BS-1F0138

ABS Chrome

BS-A51W



4 Function

SH-27-F2

2 Function

SH-2618-C

3 Function

SH-2712

Single Function

FH150-G

HL-01-120cm

Flxeible Hose Brass Chrome

Brass Chrome Spring Hose with Holder

Bottle tap collection

**FIXED POINT SHOWER HEAD COLLECTION SERIES** 

4 Function

2 Function





HS-2755D I/C



BS-HL-01

ABS Chrome



**FLEXIBLE HOSE COLLECTION SERIES** 

FH150-AB

Flxeible Hose Brass Chrome

FH-10"

FH-12"

FH-14"

BT-21-300mm

Bottle tap collection

FH01-150

150CM Brass Chrome

FH-24"

FH-30"

Flexible Hose 360°

FH01-180

150C