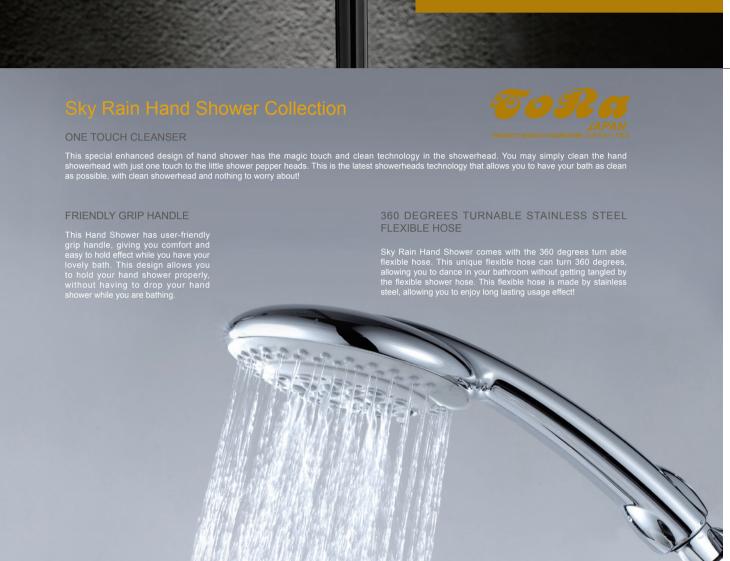

**EXPOSED SHOWER BAR SET SERIES** 

Exposed Shower Mixer Set

EBS-1007

EBS-1008

Exposed Shower Mixer Set















EBS-18011

EBS-1005















SRS-200-C SRS-128 SRS-250 SRS-400-12 SRS-400-12 SRS-108
8"X8" Sky Rain Shower Collection 12"X8" Sky Rain Shower Collection 10"X10" Sky Rain Shower Collection 12"X12" Sky Rain Shower Collection 11"X8" Sky Rain Shower Collection









SRS-12SRS-14-80BSRS-240SRS-300CSRS-00512"X12" Sky Rain Shower Collection8"X8" Sky Rain Shower Collection8"X8" Sky Rain Shower Collection9"X9" Sky Rain Shower Collection9"X8" Sky Rain Shower Collection



SRS-1001



SRS-2201-9









8"X8" Sky Rain Shower Collection 10"X10" Sky Rain Shower Collection 12"X12" Sky Rain Shower Collection 10"X7" Sky Rain Shower Collection 14" Sky Rain Shower Collection



SRS-011



















SRS-Y66 SRS-Y88 SRS-Y1212 SRS-160 SRS-P01
6"X6" Sky Rain Shower Collection 8"X8" Sky