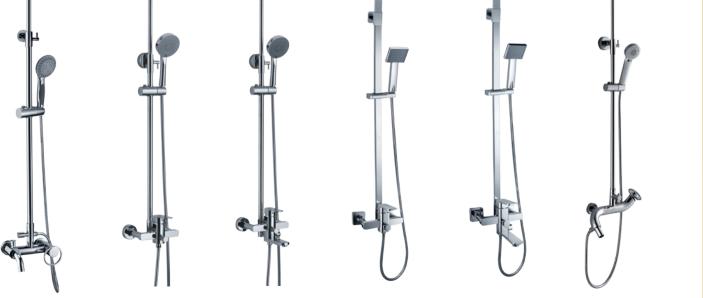

**EXPOSED SHOWER BAR SET SERIES** 

Exposed Shower Mixer Set

EBS-1007

EBS-1008

Exposed Shower Mixer Set

EBS-18011

EBS-1005

SRS-200-C SRS-128 SRS-250 SRS-400-12 SRS-400-12 SRS-108
8"X8" Sky Rain Shower Collection 12"X8" Sky Rain Shower Collection 10"X10" Sky Rain Shower Collection 12"X12" Sky Rain Shower Collection 11"X8" Sky Rain Shower Collection

EBS-1088

EBS-1099

Exposed Shower Mixer Set

EBS-203

CBM2-P25

HS-2611 I/C

CBM2-P26

HS-2688 I/C