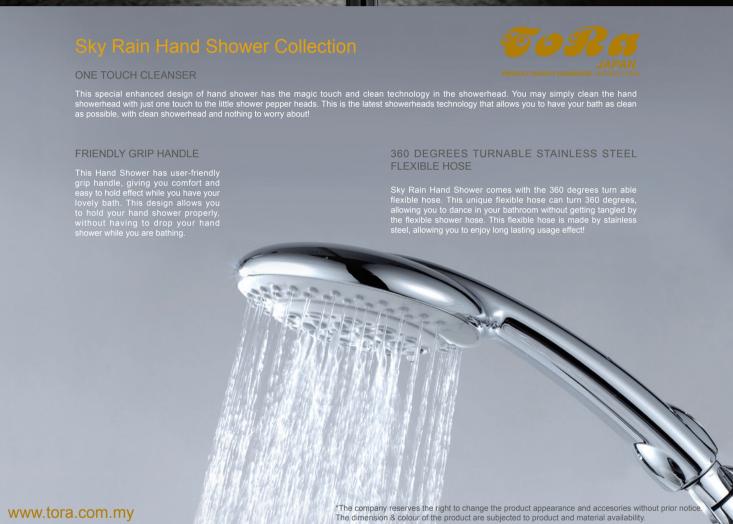

**EXPOSED SHOWER BAR SET SERIES** 

Exposed Shower Mixer Set

EBS-1007

EBS-1008

Exposed Shower Mixer Set















EBS-18011

EBS-1005















SRS-200-C SRS-128 SRS-250 SRS-400-12 SRS-400-12 SRS-108
8"X8" Sky Rain Shower Collection 12"X8" Sky Rain Shower Collection 10"X10" Sky Rain Shower Collection 12"X12" Sky Rain Shower Collection 11"X8" Sky Rain Shower Collection









SRS-12SRS-14-80BSRS-240SRS-300CSRS-00512"X12" Sky Rain Shower Collection8"X8" Sky Rain Shower Collection8"X8" Sky Rain Shower Collection9"X9" Sky Rain Shower Collection9"X8" Sky Rain Shower Collection



SRS-1001



SRS-2201-9









8"X8" Sky Rain Shower Collection 10"X10" Sky Rain Shower Collection 12"X12" Sky Rain Shower Collection 10"X7" Sky Rain Shower Collection 14" Sky Rain Shower Collection



SRS-011



















SRS-Y66 SRS-Y88 SRS-Y1212 SRS-160 SRS-P01
6"X6" Sky Rain Shower Collection 8"X8" Sky Ra